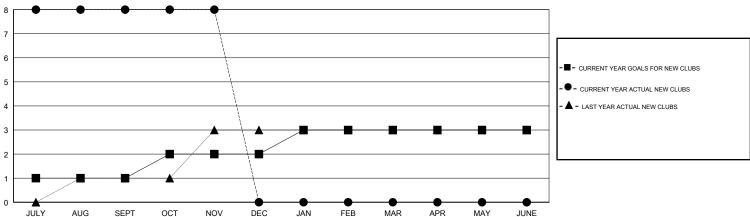

## LOCATION INDIA

**GMT CA** 

|                       | Club          | s         |               | Members               |                           |                         |                                              |  |
|-----------------------|---------------|-----------|---------------|-----------------------|---------------------------|-------------------------|----------------------------------------------|--|
| RESULTS FOR 2017-2018 |               |           |               | RESULTS FOR 2017-2018 |                           |                         |                                              |  |
| QUARTER               | NEW CLUB GOAL | NEW CLUBS | DROPPED CLUBS | QUARTER               | MEMBER GROWTH NET<br>GOAL | MEMBER GROWTH<br>ACTUAL | DROPPED MEMBERS ACTUAL (including transfers) |  |
| JULY/AUG/SEPT         | 1             | 8         | 0             | JULY/AUG/SEPT         | 35                        | 220                     | 133                                          |  |
| OCT/NOV/DEC           | 1             | 0         | 0             | OCT/NOV/DEC           | 35                        | 34                      | 10                                           |  |
| JAN/FEB/MAR           | 1             | 0         | 0             | JAN/FEB/MAR           | 35                        | 0                       | 0                                            |  |
| APR/MAY/JUNE          | 0             | 0         | 0             | APR/MAY/JUNE          | 15                        | 0                       | 0                                            |  |