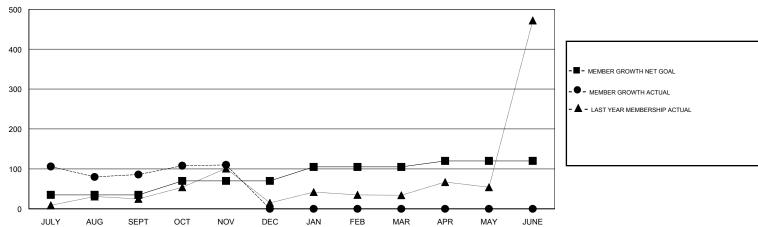

## LOCATION INDIA

**GMT CA** 

|                       | Club          | s         |               | Members               |                           |                         |                                              |  |
|-----------------------|---------------|-----------|---------------|-----------------------|---------------------------|-------------------------|----------------------------------------------|--|
| RESULTS FOR 2017-2018 |               |           |               | RESULTS FOR 2017-2018 |                           |                         |                                              |  |
| QUARTER               | NEW CLUB GOAL | NEW CLUBS | DROPPED CLUBS | QUARTER               | MEMBER GROWTH NET<br>GOAL | MEMBER GROWTH<br>ACTUAL | DROPPED MEMBERS ACTUAL (including transfers) |  |
| JULY/AUG/SEPT         | 1             | 8         | 0             | JULY/AUG/SEPT         | 35                        | 220                     | 133                                          |  |
| OCT/NOV/DEC           | 1             | 0         | 0             | OCT/NOV/DEC           | 35                        | 34                      | 10                                           |  |
| JAN/FEB/MAR           | 1             | 0         | 0             | JAN/FEB/MAR           | 35                        | 0                       | 0                                            |  |
| APR/MAY/JUNE          | 0             | 0         | 0             | APR/MAY/JUNE          | 15                        | 0                       | 0                                            |  |